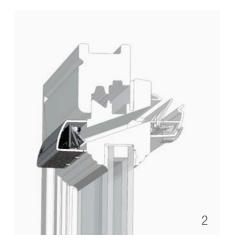

## Patented design to control the maximum airflow (1, 2)

The AC external canopy is designed to automatically limit the airflow in the event of high pressure, thanks to a patented device. The mechanism comprises a silicon flap that moves according to the airflow. It automatically reduces the air cross-section when the airflow becomes too high.