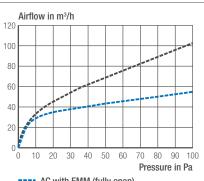

standard

Airflow characteristics

AC

Dimensions in mm

---- AC with EMM (fully open)
---- Fixed canopy (comparison)

FLY308GB\_v2