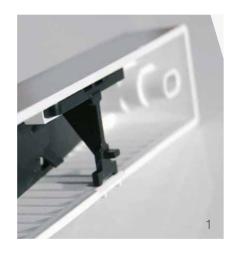

## Patented design to control the maximum airflow (1, 2)

The AC external canopy is designed to automatically limit the airflow in the event of high pressure, thanks to a patented device. The mechanism comprises a silicon flap that moves according to the airflow. It automatically reduces the air cross-section when the airflow becomes too high.