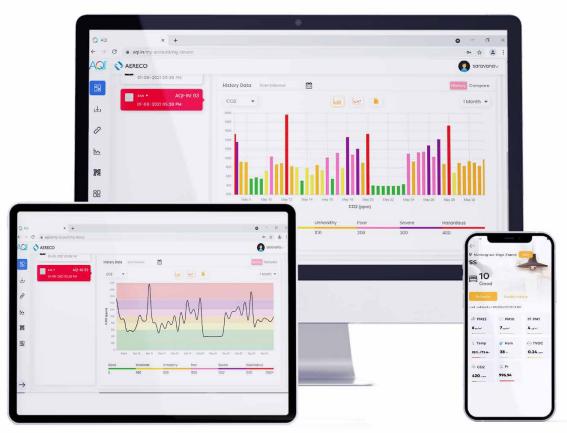

## Keep monitoring (a) wherever you are!

AirQ² has a well sophisticated app (AQI) and dashboards which helps you to know and analyse your indoor air quality in real time. The AQI software provides you your indoor and as well as your local outdoor air quality data. Furthermore, it gives you a lot of useful features for day to day life like: IAQ index, Qrcode, comparative tool and lot more... get connected and experience the smartness!