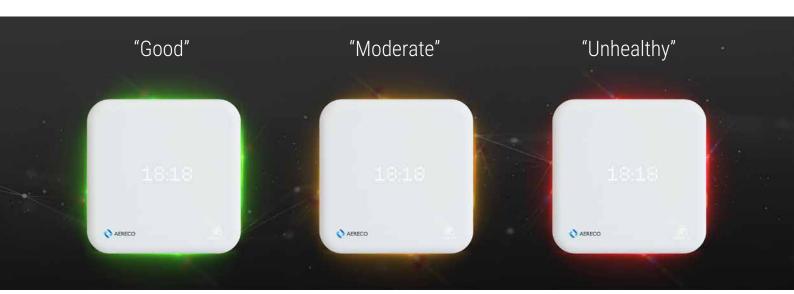

#### **Traffic light**

Know the IAQ level and act

## AirQ<sup>2</sup> has three different indicators to alert you on the quality of the air you breathe:

- The traffic lights (green, yellow, and red) indicates the concentration level of the pollutants
- The LED display shows you the real time value of the IAQ parameters
- The buzzer sound gives you an alert even when you are far away