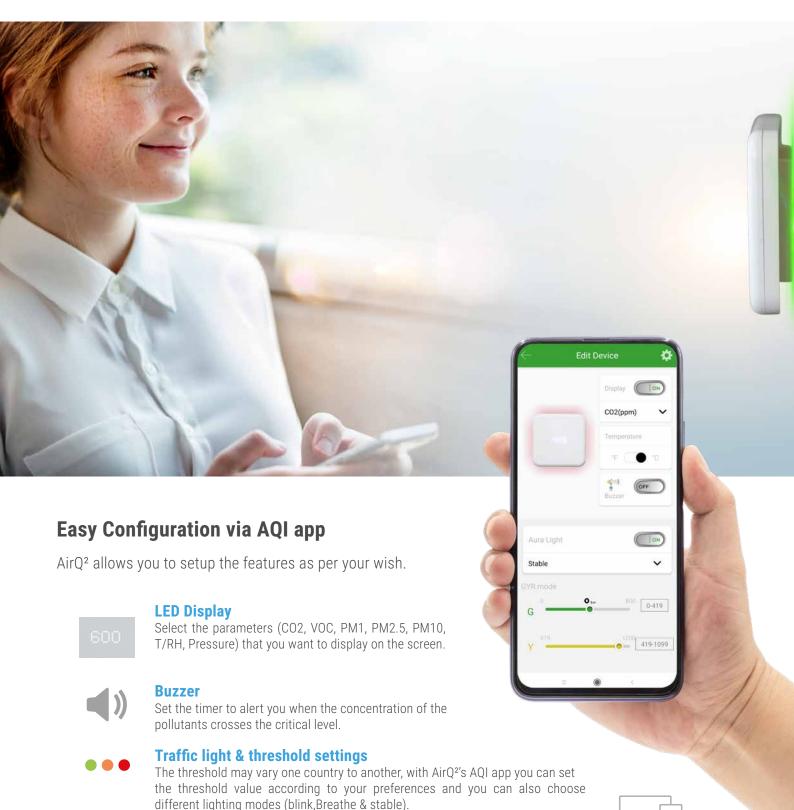

# Control the AirQ<sup>2</sup> at your fingertips!

## Keep monitoring (a) wherever you are!

AirQ² has a well sophisticated app (AQI) and dashboards which helps you to know and analyse your indoor air quality in real time. The AQI software provides you your indoor and as well as your local outdoor air quality data. Furthermore, it gives you a lot of useful features for day to day life like: IAQ index, Qrcode, comparative tool and lot more... get connected and experience the smartness!