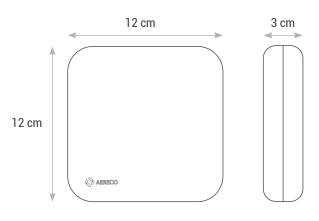

| +/- 3%                                                              |
| PM10, PM2.5, PM1     | Light scattering                            | 1 to 1999μg/m³ | 1µg/m³          | 0- 150 μg/m³<br>Is +/- 10% & for 150<br>μg/m³ onwards is<br>+/- 15% |
| Carbon Dioxide (CO²) | Non-Dispersive<br>Infrared (NDIR)           | 0 to 5000 ppm  | 0.01ppm to 1ppm | +/- 3%, +/- 50 ppm                                                  |
| TVOCs                | Metal oxide semicon-<br>ductor sensor (MOS) | 0.01 to 20ppm  | 0.01ppm to 1ppm | +/- 3%                                                              |
|                      |                                             |                |                 |                                                                     |

Dimensions in mm









### +4 000 000 p

products made per year

million dwellings equipped since Aereco was founded in 1984

**400 000** 

dwellings equipped per year

+450 employees in the group

+30 countries where Aereco is active